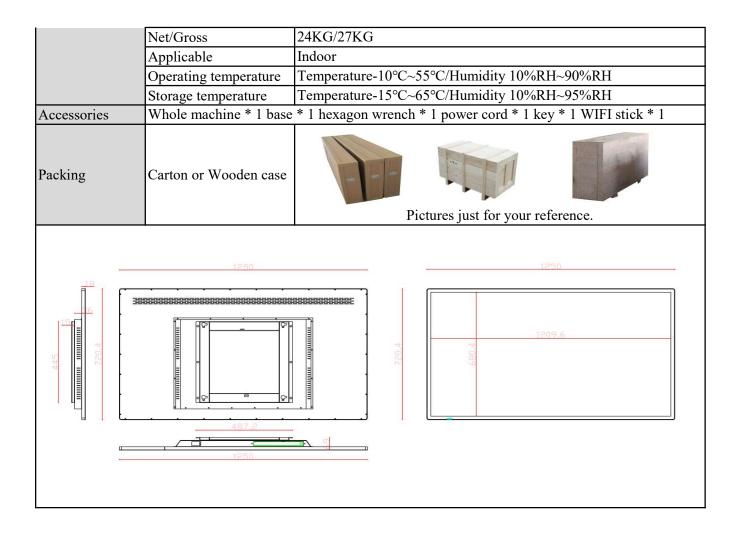

| 55 Inch Wall mounted Digital Signage |                                                                                                                                                                                                                                                                                       |                                                                                                                        |
|--------------------------------------|---------------------------------------------------------------------------------------------------------------------------------------------------------------------------------------------------------------------------------------------------------------------------------------|------------------------------------------------------------------------------------------------------------------------|
| Model                                | Product description                                                                                                                                                                                                                                                                   |                                                                                                                        |
| WD-550MS                             | <ol> <li>Solution: Andorid/Windows/Linux/Stand-alone</li> <li>55 inch LCD screen FHD resolution 1920*1080 (4K optional)</li> <li>Wall mounted</li> <li>Aluminum alloy, the body is made of sprayed metal cold-rolled steel plate</li> <li>NO touch screen (optional touch)</li> </ol> |                                                                                                                        |
| Trade terms                          | Payment:<br>Lead time:<br>Validity period:<br>Warranty:                                                                                                                                                                                                                               | TT (100% payment before shipping)<br>Samples is about 7-10 days, bulk order is about 15-25 days.<br>7 days<br>1 year   |
|                                      |                                                                                                                                                                                                                                                                                       |                                                                                                                        |
| Panel                                | Size<br>LCD specifications<br>Brightness<br>Display area                                                                                                                                                                                                                              | 55 inch, A+grade<br>Brand new original factory original package LCD commercial LCD<br>≥350cd/m2<br>1272.6*743.4*74.6mm |
|                                      | Viewing Angle<br>Resolution<br>Response time                                                                                                                                                                                                                                          | 89/89/89 (Typ.)(CR≥10)<br>1920*1080<br>16.7M (8-bit)                                                                   |
|                                      | Backlight type<br>Working frequency<br>Pixel arrangement                                                                                                                                                                                                                              | LED<br>50HZ<br>RGB vertical strip                                                                                      |
|                                      | Touch solution<br>CPU                                                                                                                                                                                                                                                                 | No touch (optional)<br>J1900                                                                                           |
|                                      | RAM                                                                                                                                                                                                                                                                                   | 4GB DDR3                                                                                                               |
|                                      | Storage                                                                                                                                                                                                                                                                               | 128GB SSD                                                                                                              |
|                                      | OS                                                                                                                                                                                                                                                                                    | Support Windows 7/8/10/11/Linux                                                                                        |
|                                      |                                                                                                                                                                                                                                                                                       | **                                                                                                                     |
|                                      | Network                                                                                                                                                                                                                                                                               | RJ45, WiFi&BT module, Wi-Fi 802.11b/g/n, BT4.0                                                                         |
|                                      | Video format                                                                                                                                                                                                                                                                          | wmv, avi, flv, rm, rmvb, mpeg, ts, mp4, etc                                                                            |
|                                      | Photo format<br>Interface                                                                                                                                                                                                                                                             | BMP、JPEG、PNG、GIF, etc<br>DC*1, HDMI*1, VGA*1, USB*4, RJ45*1, Audio*1,<br>COM(Optional)                                 |
|                                      | Timer switch                                                                                                                                                                                                                                                                          | Support daily switch on and off                                                                                        |
|                                      | Scrolling subtitles                                                                                                                                                                                                                                                                   | Support custom subtitle content                                                                                        |
|                                      | Station logo display                                                                                                                                                                                                                                                                  | Support custom logo display                                                                                            |
|                                      | Input voltage                                                                                                                                                                                                                                                                         | AC110-220V                                                                                                             |
|                                      | Power on                                                                                                                                                                                                                                                                              | ≥89W                                                                                                                   |
|                                      | Standby power                                                                                                                                                                                                                                                                         | ≥1W                                                                                                                    |
|                                      | Material                                                                                                                                                                                                                                                                              | Frame: Aluminum profile (oxidized wire drawing)<br>Body: Hardware cold rolled steel plate (metal spraying)             |
|                                      | Body color                                                                                                                                                                                                                                                                            | Black/Silver, other colors need to be customized                                                                       |
| Others                               | Tempered glass                                                                                                                                                                                                                                                                        | $\geq$ 3.5mm thick high-strength physical tempered glass                                                               |
|                                      | Dimensions                                                                                                                                                                                                                                                                            | 1250*720.4*69mm(with bracket)                                                                                          |