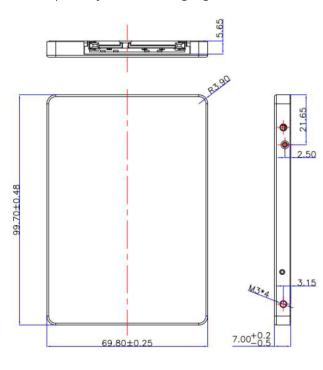

ION

| Specifications                                                                       |                                                                                                                            |
|--------------------------------------------------------------------------------------|----------------------------------------------------------------------------------------------------------------------------|
| Interface                                                                            | SATA 6.0Gbps (SATA-III) or SATA 3.0Gbps (SATA-II)<br>or SATA 1.5Gbps (SATA-I)                                              |
| Operating Voltage                                                                    | 5.0V +/-5%                                                                                                                 |
| Operating System                                                                     | Supported by all operating systems                                                                                         |
| Operating<br>Temperature                                                             | Commercial Grade: 0°C to +70°C<br>Storage Temperature: -45°C to +95°C                                                      |
| Humidity                                                                             | 5% to ~98% RH (Non-condensing)                                                                                             |
| Operating Shock                                                                      | 1500G at 0.5ms                                                                                                             |
| Operating<br>Vibration                                                               | 15G(7 to 2000Hz)                                                                                                           |
| Operating<br>Altitude                                                                | 120,000ft                                                                                                                  |
| Dimensions                                                                           | 99.7 (L) x 69.8 (W) x 7 (H)mm                                                                                              |
| Installation<br>Requirements                                                         | System Hardware which supports SATA -II/SATA -III<br>standards<br>System Hardware includes SATA socket or adapter<br>board |
| *All product specifications and product images are subject to change without notice. |                                                                                                                            |