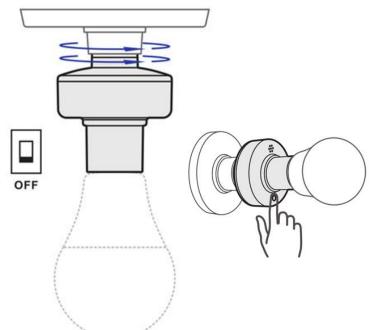

# CONTROL Voice Control

**APP** Control

RF Control (Not Included – But Available)