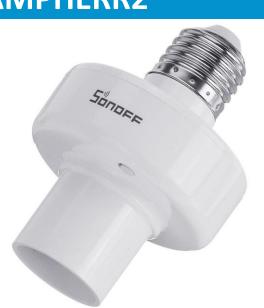

# **SLAMPHERR2**

# 433MHz RF&WIFI SMART LAMP HOLDER

| SPECIFICATIONS                  |  |
|---------------------------------|--|
| SLAMPHERR2                      |  |
| AC 100-240V 50/60 Hz            |  |
| AC 100-240V 50/60 Hz            |  |
| 450W / 2A                       |  |
| 433.92 MHz                      |  |
| IEEE 802.11 b/g/n 2.4GHz        |  |
| Android 4.1 & IOS 9.0 or Higher |  |
| E27                             |  |
| PC VO                           |  |
| 67 x 67 x 98 mm                 |  |
| CE, FCC                         |  |
|                                 |  |