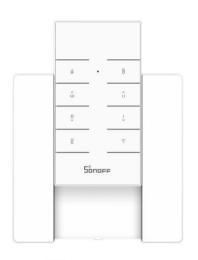

#### **FUNCTIONS**

One-Key Pairing

Smooth Touch

User-Definable

Easy to Install

Wall Mountable (Only with Base)

- Screws
- Taped

### ORDERING INFORMATION

**RM433** 

Remote Controller

RM433-BASE

Remote Controller with Base

contact us e www.cme.co.za sales@cme.co.za 012 666 9066/8

SOMOFF