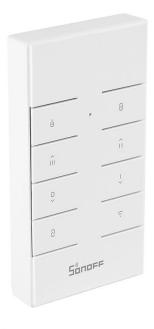

#### **FEATURES**

- Remote Control Used to control the connected devices remotely
- Powerful Compatibility Suitable for SONOFF BASICRF, BASICRFR3, Slampher, iFan03, D1, 4CHProR2, TX series, 433 RF Bridge and other devices supporting 433 communication protocol
- Easy to Pair Press any button to pair with devices
- Sleek & Modern Simple white appearance makes it a beautiful decor for any wall surface
- Easy to install Fast installation with 3M adhesive tape or screws

#### **SPECIFICATIONS**

| Model                                    | RM433               |
|------------------------------------------|---------------------|
| Power Supply                             | DC 12V (Model: 27A) |
| Band                                     | 433 MHz             |
| RF Size                                  | 86 x 45 x 12.5 mm   |
| Material                                 | PC V0               |
| Base Size [RM433-BASE]<br>(Not Included) | 86 x 86 x 15.8 mm   |
|                                          |                     |