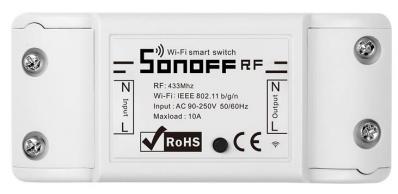

| <b>SPECIFICATIONS</b> | 5 |
|-----------------------|---|
|                       |   |

| Input Voltage                 | 100-240V AC 50/60Hz         |  |
|-------------------------------|-----------------------------|--|
| Output                        | 100-240V AC 50/60Hz         |  |
| Max. Current                  | 10A                         |  |
| Max. Power                    | 2200W                       |  |
| Gang                          | 1-gang                      |  |
| WIFI                          | 802.11 b/g/n & 433.92MHz RF |  |
| Dimensions                    | 90(L) x 41(W) x 27(H) mm    |  |
| Weight                        | 59g                         |  |
| Certification                 | CE, FCC, ETL, RoHS          |  |
| Creepage Distance             | 3mm                         |  |
| Martalana and durat martalana |                             |  |