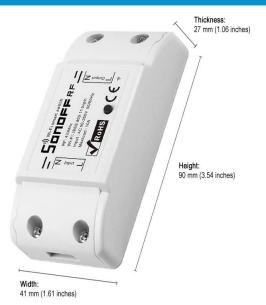

| <b>SPECIFICATIONS</b> | 5 |
|-----------------------|---|
|                       |   |

| Input Voltage                 | 100-240V AC 50/60Hz         |  |
|-------------------------------|-----------------------------|--|
| Output                        | 100-240V AC 50/60Hz         |  |
| Max. Current                  | 10A                         |  |
| Max. Power                    | 2200W                       |  |
| Gang                          | 1-gang                      |  |
| WIFI                          | 802.11 b/g/n & 433.92MHz RF |  |
| Dimensions                    | 90(L) x 41(W) x 27(H) mm    |  |
| Weight                        | 59g                         |  |
| Certification                 | CE, FCC, ETL, RoHS          |  |
| Creepage Distance             | 3mm                         |  |
| Martalana and durat martalana |                             |  |