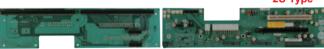

## **■ PE-7S-R40**

Mounting holes compatible with PCI-7S

## **Ordering Information**

PE-7S-R40 7-slot backplane with one PCle x16 slot, two PCle x1 slots and three PCI slots PAC-1700G

7-slot full-size compact chassis