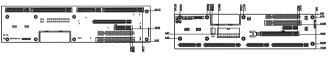

## **■ PE-7S-R40**

Mounting holes compatible with PCI-7S

## **Ordering Information**

PE-7S-R40 7-slot backplane with one PCle x16 slot, two PCle x1 slots and three PCI slots PAC-1700G

7-slot full-size compact chassis

# **■ PE-7S2-R40**

Mounting holes compatible with PCI-7S

### **Ordering Information**

PE-7S2-R40 7-slot backplane with one PCle x16 slot, four PCle x1 slots and one PCI slot PAC-1700G 7-slot full-size compact chassis

Video Capture Solutions

ower Supply Peripheral: