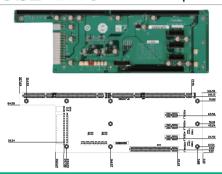

## **■ PE-5S2-R40**

**■ PE-6S2-R40** 

### **Mounting holes** compatible with PCI-5S

#### **Ordering Information**

PE-5S2-R40 5-slot backplane with one PCIe x16 slot and three PCIe x1 slots RACK-500G

5U 5-slot full-size rack-mount chassis