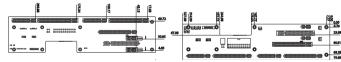

# **■ PE-6SD-R40**

**■ PE-6S-R41** 

PF-6S-R41 RACK-305G

RACK-360G

RACK-3000G

PAC-1700G

PAC-125G

### **Ordering Information**

PE-6S2-R40 6-slot backplane with one PCle x16 slot, one PCle x4 slot and three PCI slots PAC-106G \* 6-slot full-size compact chassis

PAC-107G \* 6-slot full-size compact chassis PAC-1000G 6-slot full-size compact chassis

When using a PCle x16 add-on card, the length of the card must not exceed 167mm or 6.57 inches.

8

**Ordering Information** 

4U 14-slot full-size rack-mount chassis

4U 14-slot full-size rack-mount chassis

4U 14-slot full-size rack-mount chassis

7-slot full-size compact chassis

10-slot full-size compact chassis

6-slot backplane with one PCle x16 slot, two PCle x1 slots and