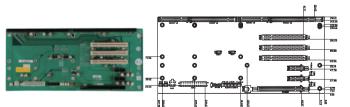

## **■ PE-5S2-R40**

**■ PE-6S2-R40** 

### **Mounting holes** compatible with PCI-5S

### **Ordering Information**

PE-6S2-R40 6-slot backplane with one PCle x16 slot, one PCle x4 slot and three PCI slots PAC-106G \* 6-slot full-size compact chassis

PAC-107G \* 6-slot full-size compact chassis PAC-1000G 6-slot full-size compact chassis