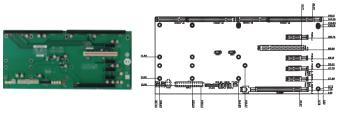

# **■ PE-6SD-R40**

**■ PE-6S-R41** 

PF-6S-R41 RACK-305G

RACK-360G

RACK-3000G

PAC-1700G

PAC-125G

# Mounting holes compatible with PCI-6SD

2U Type

Mounting holes compatible with PCI-6S

### **Ordering Information**

PE-6SD-R40 5-slot backplane with one PCIe x16 slot and three PCIe x1 slots