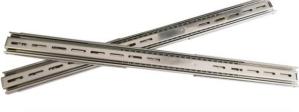

## **OCR4526** 2U Railing Kit - 26"

## Specifications

| Dimensions                | 45(W) x 650(D) mm              |
|---------------------------|--------------------------------|
| Supported Chassis Height  | 10   20   30   40              |
| Suitable Depth of Chassis | 650 mm                         |
| Supported Cabinet Depth   | 800 x 800 mm                   |
| Size                      | 26"                            |
| Finish Detail             | Zinc Plated                    |
| Material                  | 1.20 mm Work-hardened<br>Steel |
| Installation Method       | Screw   Side Mount             |
| Special Features          | Push to Open                   |
| Load Rating               | Up to 40kg   88lbs             |

## **Package Details**

2 x Slide Rails

M3 Mounting Screws

Rack-mounting Hardware

www.cme.co.za