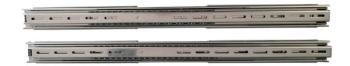

## **OCR4526** 2U Railing Kit - 26"

## Specifications

| Dimensions                | 45(W) x 650(D) mm              |
|---------------------------|--------------------------------|
| Supported Chassis Height  | 10   20   30   40              |
| Suitable Depth of Chassis | 650 mm                         |
| Supported Cabinet Depth   | 800 x 800 mm                   |
| Size                      | 26"                            |
| Finish Detail             | Zinc Plated                    |
| Material                  | 1.20 mm Work-hardened<br>Steel |
| Installation Method       | Screw   Side Mount             |
| Special Features          | Push to Open                   |
| Load Rating               | Up to 40kg   88lbs             |