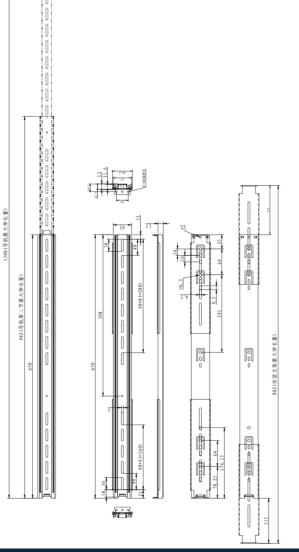

## Specifications

| Dimensions                | 45(W) x 650(D) mm              |
|---------------------------|--------------------------------|
| Supported Chassis Height  | 10   20   30   40              |
| Suitable Depth of Chassis | 650 mm                         |
| Supported Cabinet Depth   | 800 x 800 mm                   |
| Size                      | 26"                            |
| Finish Detail             | Zinc Plated                    |
| Material                  | 1.20 mm Work-hardened<br>Steel |
| Installation Method       | Screw   Side Mount             |
| Special Features          | Push to Open                   |
| Load Rating               | Up to 40kg   88lbs             |