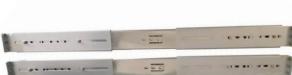

## **OCR4526** 2U Railing Kit - 26"

## Specifications

| Dimensions                | 45(W) x 650(D) mm              |
|---------------------------|--------------------------------|
| Supported Chassis Height  | 10   20   30   40              |
| Suitable Depth of Chassis | 650 mm                         |
| Supported Cabinet Depth   | 800 x 800 mm                   |
| Size                      | 26"                            |
| Finish Detail             | Zinc Plated                    |
| Material                  | 1.20 mm Work-hardened<br>Steel |
| Installation Method       | Screw   Side Mount             |
| Special Features          | Push to Open                   |
| Load Rating               | Up to 40kg   88lbs             |