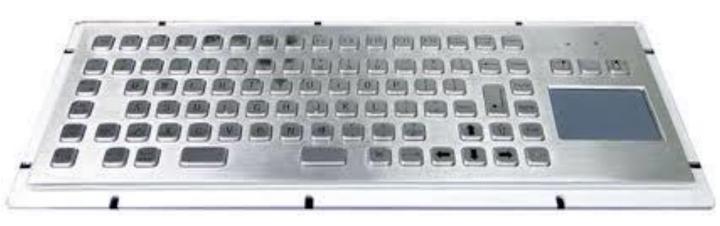

## MKB-F86A-TP STAINLESS STEEL METAL KEYBOARD WITH TOUCHPAD

## **FEATURES**

86 full travel keys including 12 function keys

Panel mount from the rear

With integrated touchpad

Chemically-etched graphics

Designed for rough applications

Built from stainless steel, high resistance against vandalism

Dust-proof and liquid-proof, meet IP65 requirement

Customizable layout upon customer's request

Interface is USB (PS2 optional)

Dimensions 392x135x32mm (front) 416 x 159mm (back)

Key lifetime 5 000 000 presses minimum