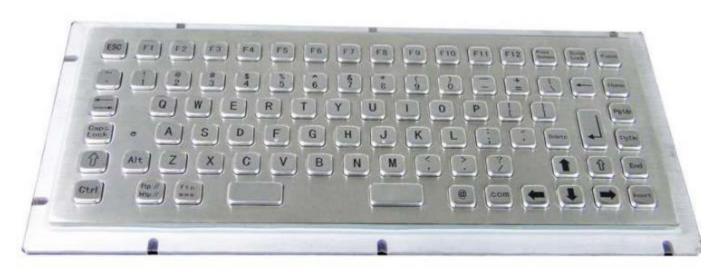

## MKB-F86A STAINLESS STEEL METAL KEYBOARD WITH FUNCTION KEYS

## **FEATURES**

86 full travel keys

Panel mount from the rear

Includes full function keys

Chemically-etched graphics

Designed for rough applications

Built from stainless steel, high resistance against vandalism

Dust-proof and liquid-proof, meet IP65 requirement

Customizable layout upon customer's request

Interface is USB (PS2 optional)

Dimensions 319x135x31mm (front) 343 x 158mm (rear)

Key lifetime 5 000 000 presses minimum