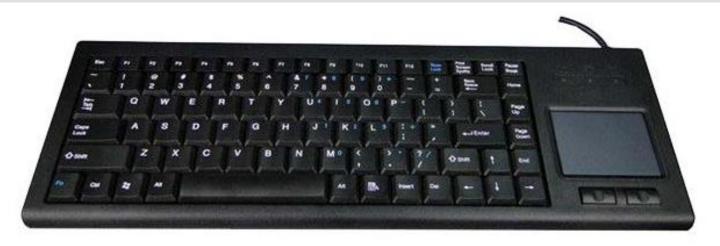

## DX-87F-TP Plastic industrial keyboard with integrated touchpad

Key actuation force: 50 +10g

## PRODUCT DESCRIPTION

Plastic industrial keyboard with function keys and integrated touchpad. The DX-87F-TP has a plastic keyboard rugged with function keys with touchpad. It has 87 full travel keys, made of PC+ABS and IP65 compliance. Besides the excellent tactile key feedback that all common office-grade keyboards have, this plastic keyboard has robust case and keys, which are made of PC+ABS, this feature sets it apart from other office-grade plastic keyboards, it is specially designed for the application harsh environment but excellent tactile key feedback is still maintained Certification: CE, FCC