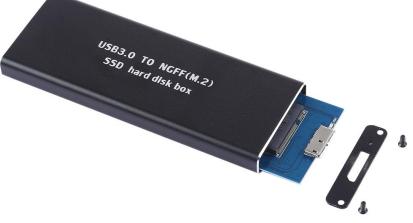

## **FEATURES**

- Support 22\*30mm, 22\*42mm, 22\*60mm, 22\*80mm NGFF (M.2)SSD drivers(hard drive box not included)
- USB 3.0 interface, plug and play, faster and more convenient.
- Transfer rate: 6GB/S.
- Support UASP.
- Compatible: Windows XP / Vista / 7 / 8 / 10, Mac OS 8.6, Linux and more latest versions.

## **PACKAGING**