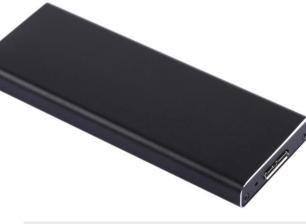

## CONV-M2-S-USB3 M2 TO USB3.0 CONVERTER

## **FEATURES**

- Support 22\*30mm, 22\*42mm, 22\*60mm, 22\*80mm NGFF (M.2)SSD drivers(hard drive box not included)
- USB 3.0 interface, plug and play, faster and more convenient.
- Transfer rate: 6GB/S.
- Support UASP.
- Compatible: Windows XP / Vista / 7 / 8 / 10, Mac OS 8.6, Linux and more latest versions.