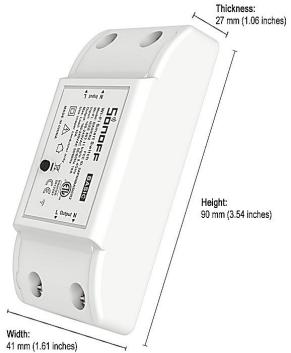

| Specifications               |                              |  |  |  |
|------------------------------|------------------------------|--|--|--|
| Input                        | 100 – 240V AC 50/60Hz        |  |  |  |
| Output                       | 100 – 240V AC 50/60Hz        |  |  |  |
| Max. Load                    | 10A / 2200W                  |  |  |  |
| Gang                         | 1-gang                       |  |  |  |
| WIFI                         | IEEE 802.11 b/g/n 2.4GHz     |  |  |  |
| Material                     | PC                           |  |  |  |
| Dimensions                   | 90(H) x 41(W) x 27(Thick) mm |  |  |  |
| Weight                       | 58g, 59g (RFR2)              |  |  |  |
| Certification                | ETL, CE, FCC, RoHS           |  |  |  |
| Creepage Distance            | ≤ 3mm                        |  |  |  |
| Maintain and dust maintain a |                              |  |  |  |