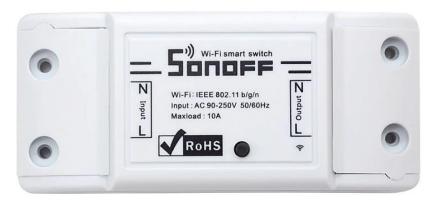

## **Control**

Voice Control

APP Control - eWeLink

|  | • | • | <ul> <li>Wi-Fi LED indicator(Green)</li> <li>On/off LED indicator(Red)</li> </ul> |
|--|---|---|-----------------------------------------------------------------------------------|
|  |   |   |                                                                                   |

| Specifications               |                              |  |  |  |
|------------------------------|------------------------------|--|--|--|
| Input                        | 100 – 240V AC 50/60Hz        |  |  |  |
| Output                       | 100 – 240V AC 50/60Hz        |  |  |  |
| Max. Load                    | 10A / 2200W                  |  |  |  |
| Gang                         | 1-gang                       |  |  |  |
| WIFI                         | IEEE 802.11 b/g/n 2.4GHz     |  |  |  |
| Material                     | PC                           |  |  |  |
| Dimensions                   | 90(H) x 41(W) x 27(Thick) mm |  |  |  |
| Weight                       | 58g, 59g (RFR2)              |  |  |  |
| Certification                | ETL, CE, FCC, RoHS           |  |  |  |
| Creepage Distance            | ≤ 3mm                        |  |  |  |
| Maintain and dust maintain a |                              |  |  |  |