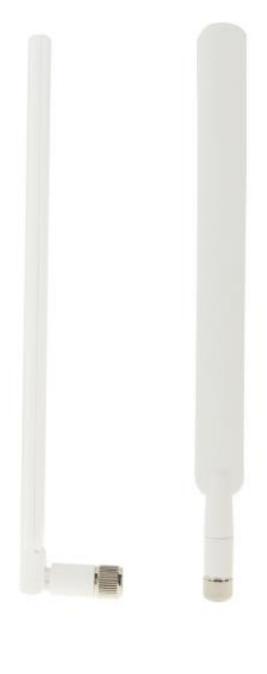

## ANT-OMNI-LTE-PAIR ANTENNA

## **FEATURES**

100% brand new and high quality

Simple design, easy to use

Maximum suction power: 60W

Connector Type: SMA male

• Antenna Length: 19cm

• Polarization: Vertical

| Material        | Metal, ABS                    |
|-----------------|-------------------------------|
| Frequency Range | 696 – 960 MHz / 1710-2690 MHz |
| Gain            | 5dBi                          |
| Polarization    | Vertical                      |
| Radiation       | Omni                          |
| Input Power     | 60W                           |
| Input Impedance | 50 ohms                       |
| Connector Types | SMA Male                      |
| Size            | 19.1 * 1.7 * 0.9 cm           |