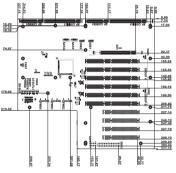

# **■ PXE-19S-R40**

**Mounting holes** compatible with PCI-19S

### **Ordering Information**

PXE-19S-R40 19-slot backplane with one PCIe x16 slot, one PCIe x1 slot and