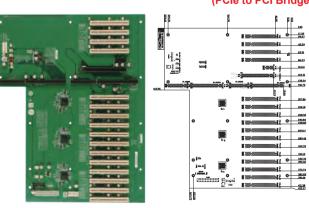

# **■ PXE-19S2-R10**

Mounting holes compatible with PCI-19S

# (PCIe to PCI Bridge)

### **Ordering Information**

PXE-19S2-R10 19-slot backplane with one PCle x16 slot, one PCle x1 slot and