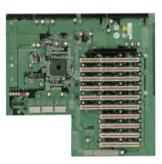

# **■ PXE-12S-R10**

Mounting holes compatible with PCI-14S

(PCIe to PCI-X Bridge)

**■ PXE-13S-R50** 

**Mounting holes** compatible with PCI-14S

(PCIe to PCI Bridge)

# **Ordering Information**

| PXE-12S-R10 | 12-slot backplane with one PCIe x16 slot, six PCI-X slots and |
|-------------|---------------------------------------------------------------|
|             | four PCI slots                                                |