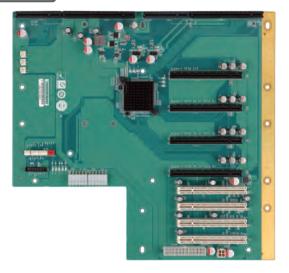

# **■ PXE-9S2-R10**

Mounting holes compatible with PCI-14S

## Ordering Information

| ordering internation |                                                                                             |  |
|----------------------|---------------------------------------------------------------------------------------------|--|
| PXE-9S2-R10          | 9-slot PICMG 1.3 backplane, 1 PCIe x16 w/ x16 slots,<br>3 PCIe x4 w/ x16 slots, 4 PCI, RoHS |  |
| RACK-305G            | 4U 14-slot full-size rack-mount chassis                                                     |  |
| RACK-360G            | 4U 14-slot full-size rack-mount chassis                                                     |  |
| RACK-3000G           | 4U 14-slot full-size rack-mount chassis                                                     |  |